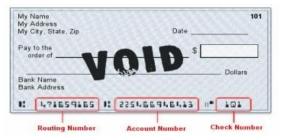

Automatic Payment Option #1

By using your checking or savings account you will receive a \$10.00 discount off your total monthly balance.

| Account Type: Savings Checking   | (PLEASE ATTACH A VOIDED C | CHECK; FORMS WILL N | NOT BE PROCESSED |  |
|----------------------------------|---------------------------|---------------------|------------------|--|
| WITHOUT IT)                      |                           |                     |                  |  |
| Routing Number:                  | Account Number:           |                     |                  |  |
| Name on Bank Account:            | Bank Name:                | Account Ho          | lder Phone:      |  |
| Automatic Payment Option #2      |                           |                     |                  |  |
| Card Type: 🗌 MasterCard 🔲 Visa 🗌 | ] Discover 🗌 AMEX         |                     |                  |  |
| Cardholder Name:                 | (                         | Cardholder Phone: _ |                  |  |
| Billing Street Address:          | City:                     | State:              | Zip:             |  |
| Card Number:                     | E                         | xpiration Date:     |                  |  |